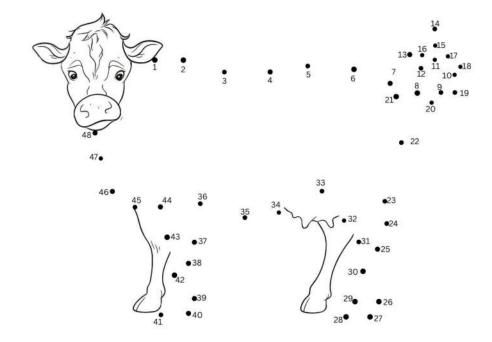

## The cow is more than a little surprised by this situation! Can you draw what is missing from her?

Find the words in the word search!

| D | S | Н | Н | Е | А | R | Т | Н | Н | А |
|---|---|---|---|---|---|---|---|---|---|---|
| Н | D | М | А | R | С | А | Ν | D | L | Е |
| Z | U | Ι | Y | F | А | S | 0 | Ρ | L | S |
| R | Ν | L | А | S | D | С | L | Н | G | К |
| А | R | А | Z | М | А | А | J | Н | I | А |
| М | E | L | Т | Æ | 0 | L | 0 | 0 | В | Т |
| R | D | V | А | В | Е | Ν | Ν | R | А | Е |
| Ν | С | Y | E | R | G | Ι | D | S | Ν | S |
| S | N | 0 | W | R | D | С | Z | Е | V | R |
| М | S | к | Т | R | Ν | к | А | R | С | Ν |
| S | J | U | N | I | Р | E | R | В | I | Z |
| С | Н | R | I | S | Т | Μ | А | S | G | Ι |
|   |   |   |   |   |   |   |   |   |   |   |