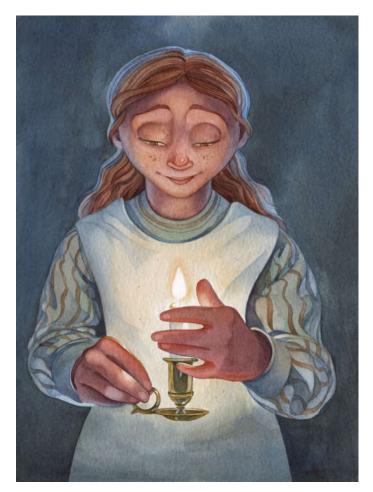

# A Winter Day at Glaumbær

A RIDDLEBOOK FOR THE LOWER GRADES OF PRIMARY SCHOOL

Draw a picture of yourself on a winter adventure with the story's main characters!

Grandma was calling for Jóhanna! Help Jóhanna find Grandma.