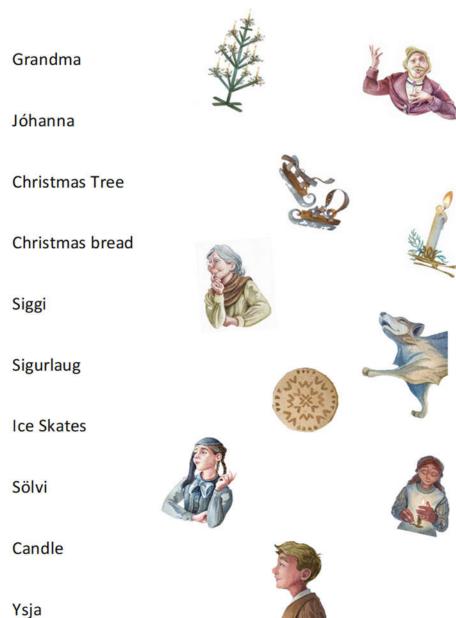

### Can you find which words and pictures go together?

I am like \_\_\_\_\_\_ and shining \_\_\_\_\_\_,

a gem of the greatest treasure.

I am a \_\_\_\_\_\_ and jewel to hold,

made to our \_\_\_\_\_ own measure.