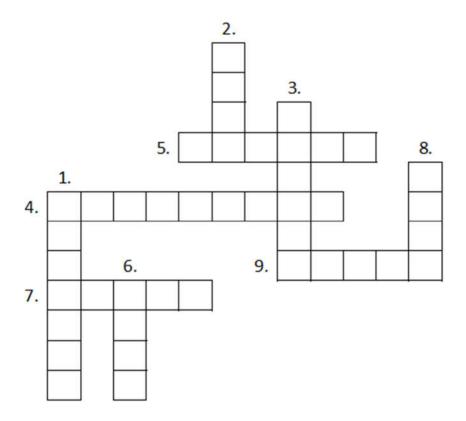

#### **Crossword Puzzle**

All the words can be found in the book.

A Winter Day at Glaumbær offers children and adults alike an insight into the lives and work of children in Iceland during the latter half of the 19<sup>th</sup> century. The story seeks to highlight real accounts and descriptions from historical sources and bring them to life.

1. The cows are kept in the?

- 2. What did they use to scrub the floors in the baðstofa?
- 3. The lamb meat was hung above the?
- 4. The Christmas tree was decoirated with branches of juniper and?
- 5. Jóhanna is excited because the day in the book marked the beginning of?
- 6. What were the candles made of?
- 7. Sólon Íslandus is also called?
- 8. An expensive colour used in parlours and guest rooms?
- 9. What animal pulled the sled on the trip to Ás?