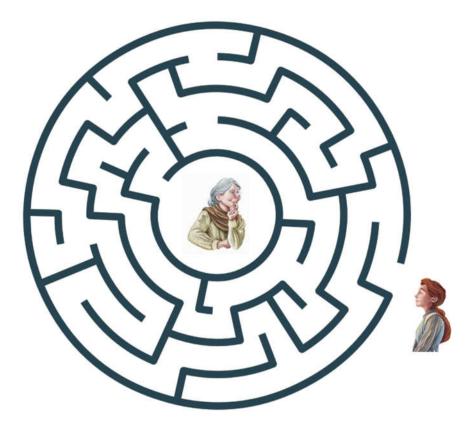

# A Winter Day at Glaumbær

A RIDDLEBOOK FOR THE LOWER GRADES OF PRIMARY SCHOOL

Draw a picture of yourself on a winter adventure with the story's main characters!

Grandma was calling for Jóhanna! Help Jóhanna find Grandma.